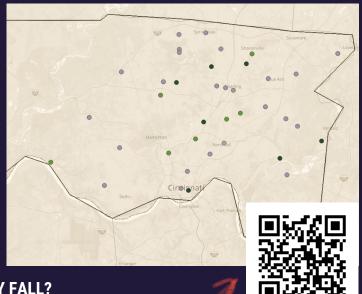

## **HAMILTON COUNTY:**

- 39 Law Enforcement Agencies
- 2,27 Law Enforcement Officers
- 802,374 People Served
- 98% of Law Enforcement Agencies at some point in the certification process.

WHERE DOES YOUR AGENCY FALL?
SCAN THE QR CODE TO SEE AN INTERACTIVE MAP!